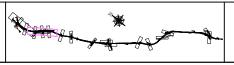

Proposed Design Level
Existing Ground Level

Townland Boundary
CPO Boundary
Land Made Available (LMA)
Townland Names

8,300.0 MA)

8,300.000 Retaining Wall
Design Chainage
100.000 Design Chainage (Side Road)

NOTE:
No other use of this material may be made without the licence of the copyright holder in accordance with Section 74(3) of the Copyright and related Rights Act, 2000.

NOTE:
All proposed road levels indicated are based on design developed for stage 3 and 4 of the NRA PMG and may be revised at the Detailed Design Stage Modifications may be made to avail of oppurtunities to improve the design in the light of experience on the ground or other innovations provided this has no significant adverse environmental effects.

| Proje | Project | N4 Collooney to Castlebaldwin Proposed Road Development                 |  |  |  |
|-------|---------|-------------------------------------------------------------------------|--|--|--|
|       | Title   | Design Overview: Geometrics Side Roads  Fastern Parallel Link (Sheet 2) |  |  |  |

| Eastern Parallel Link (Sheet 2) |       |               |         |           |          |             |             |  |  |  |  |
|---------------------------------|-------|---------------|---------|-----------|----------|-------------|-------------|--|--|--|--|
| Scales (@A3)                    |       | Date          |         | Job No.   |          |             |             |  |  |  |  |
| As Shown                        |       | December 2013 |         | SO/01/150 |          | Figure No.: |             |  |  |  |  |
| Design                          | Drawn |               | Checked | ı         | Approved |             | Fig.: 4.3.2 |  |  |  |  |
| BS                              | BR    |               | BS      |           | AS       |             |             |  |  |  |  |