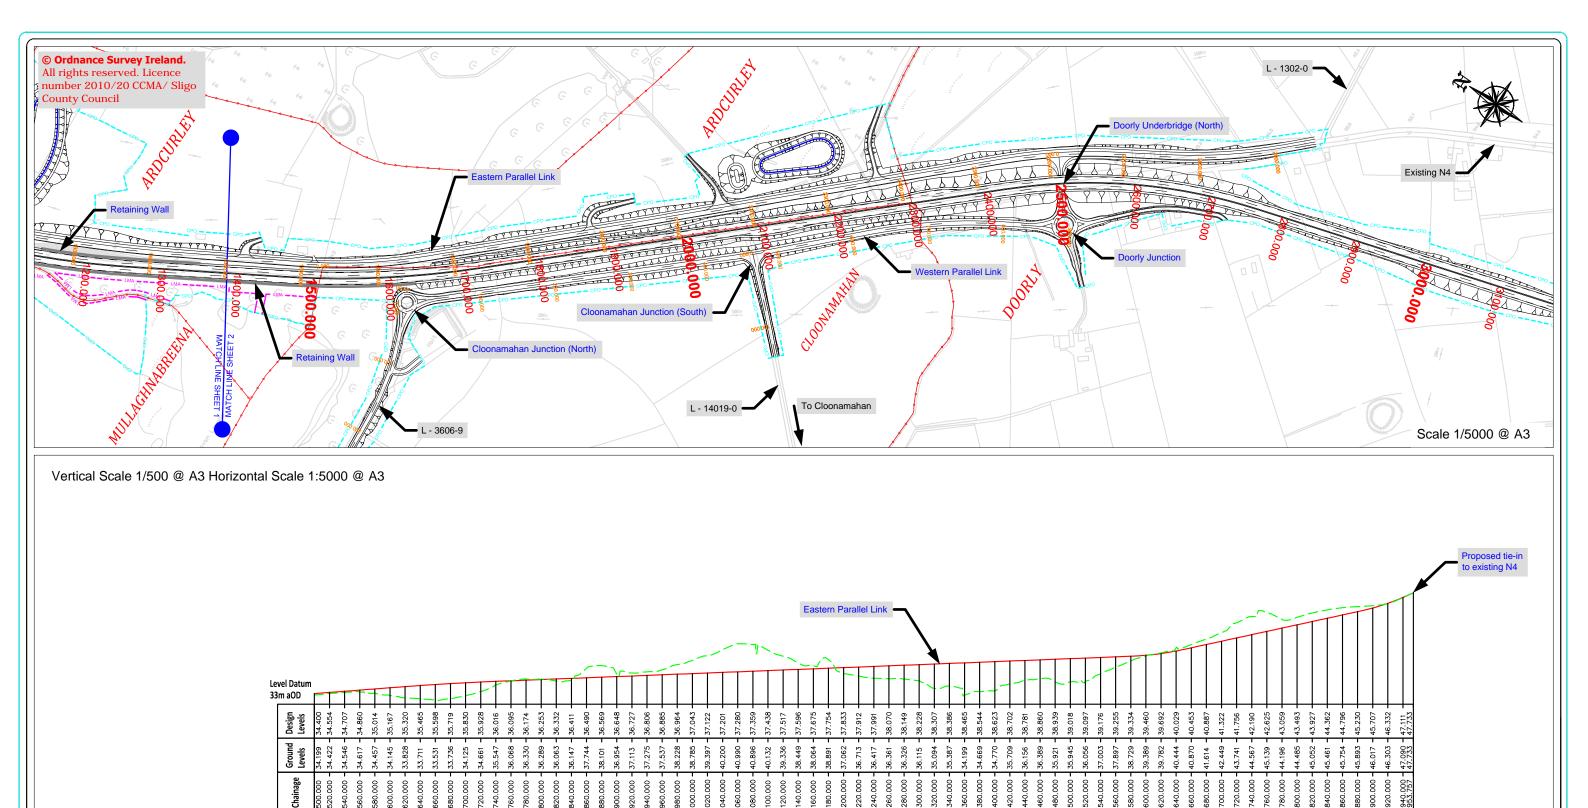

Proposed Design Level
Existing Ground Level

Townland Boundary
CPO Boundary
Land Made Available (LMA)
Townland Names

8,300.0 MA)

8,300.000 Retaining Wall
Design Chainage
100.000 Design Chainage (Side Road)

NOTE:
No other use of this material may be made without the licence of the copyright holder in accordance with Section 74(3) of the Copyright and related Rights Act, 2000.

NOTE:
All proposed road levels indicated are based on design developed for stage 3 and 4 of the NRA PMG and may be revised at the Detailed Design Stage Modifications may be made to avail of oppurtunities to improve the design in the light of experience on the ground or other innovations provided this has no significant adverse environmental effects.

| Proje | Project | N4 Collooney to Castlebaldwin Proposed Road Development                 |  |  |  |
|-------|---------|-------------------------------------------------------------------------|--|--|--|
|       | Title   | Design Overview: Geometrics Side Roads  Fastern Parallel Link (Sheet 2) |  |  |  |